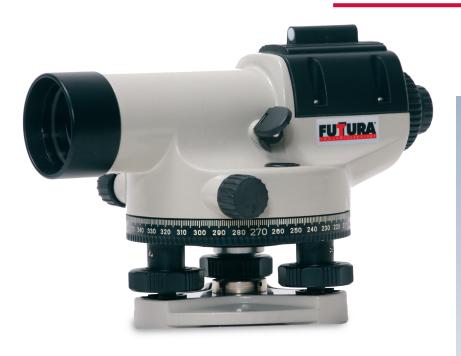

## Auto Levels **24x/28x/32x**

The FUTTURA AL Series Auto Levels have magnetically damped compensators designed to ensure high performance and stability all in a compact size.

## **Features:**

- Compact size with durable metal construction
- Large focus and tangent knobs are easy to operate
- Top mounted peep-site for easy target location
- Mirror for simple bubble viewing
- Sealed, weatherproof construction
- Fits standard 5/8 x 11 flat or dome head tripods